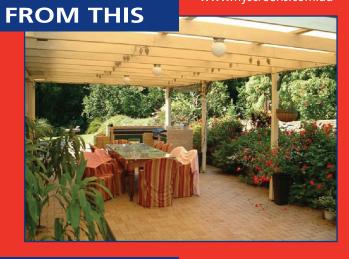

## Screened bifolds for glass doors







# Removable Weathershields being fitted to bifold screen doors



#### Screened garages for extra room







Add value to your home and increase your living area

Phone: 08 9244 7436 freewa@bigpond.net.au www.flyscreens.com.au



#### **TO THIS**





## Bifolds screen doors for decking







- Add value to your home
- All year round outdoor living
- Unique Locking System (patent pending)
- Perfect for patios, decks, balconies, garages and glass bifold doors
- Over 200 different colours
- Custom made to your application
- A large range of mesh options available
- Numerous door configurations
- 5 year warranty (excluding mesh)
- Optional removable weatherscreens for inclement weather (patent pending)



### Patios with bifold screen doors