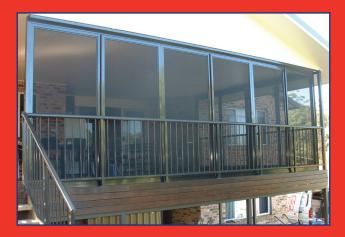

## Bifolds screen doors for decking

- Add value to your home
- All year round outdoor living
- Unique Locking System (patent pending)
- Perfect for patios, decks, balconies, garages and glass bifold doors
- Over 200 different colours
- Custom made to your application
- A large range of mesh options available
- Numerous door configurations
- 5 year warranty (excluding mesh)
- Optional removable weatherscreens for inclement weather (patent pending)

### Patios with bifold screen doors