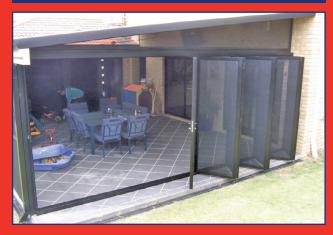

## Screened bifolds for glass doors

## Bifolds screen doors for decking

- Add value to your home
- All year round outdoor living
- Unique Locking System (patent pending)
- Perfect for patios, decks, balconies, garages and glass bifold doors
- Over 200 different colours
- Custom made to your application
- A large range of mesh options available
- Numerous door configurations
- 5 year warranty (excluding mesh)
- Optional removable weatherscreens for inclement weather (patent pending)