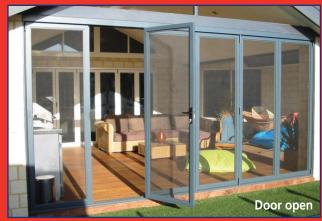

## Bifolds screen doors for decking

- Add value to your home
- All year round outdoor living
- Unique Locking System (patent pending)
- Perfect for patios, decks, balconies, garages and glass bifold doors
- Over 200 different colours
- Custom made to your application
- A large range of mesh options available
- Numerous door configurations
- 5 year warranty (excluding mesh)
- Optional removable weatherscreens for inclement weather (patent pending)