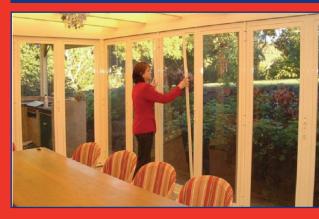

## Screened bifolds for glass doors







# Removable Weathershields being fitted to bifold screen doors



#### Screened garages for extra room







Add value to your home and increase your living area

Phone: 08 9244 7436 freewa@bigpond.net.au www.flyscreens.com.au



#### **TO THIS**





## Bifolds screen doors for decking







- Add value to your home
- All year round outdoor living
- Unique Locking System (patent pending)
- Perfect for patios, decks, balconies, garages and glass bifold doors
- Over 200 different colours
- Custom made to your application
- A large range of mesh options available
- Numerous door configurations
- 5 year warranty (excluding mesh)
- Optional removable weatherscreens for inclement weather (patent pending)



### Patios with bifold screen doors