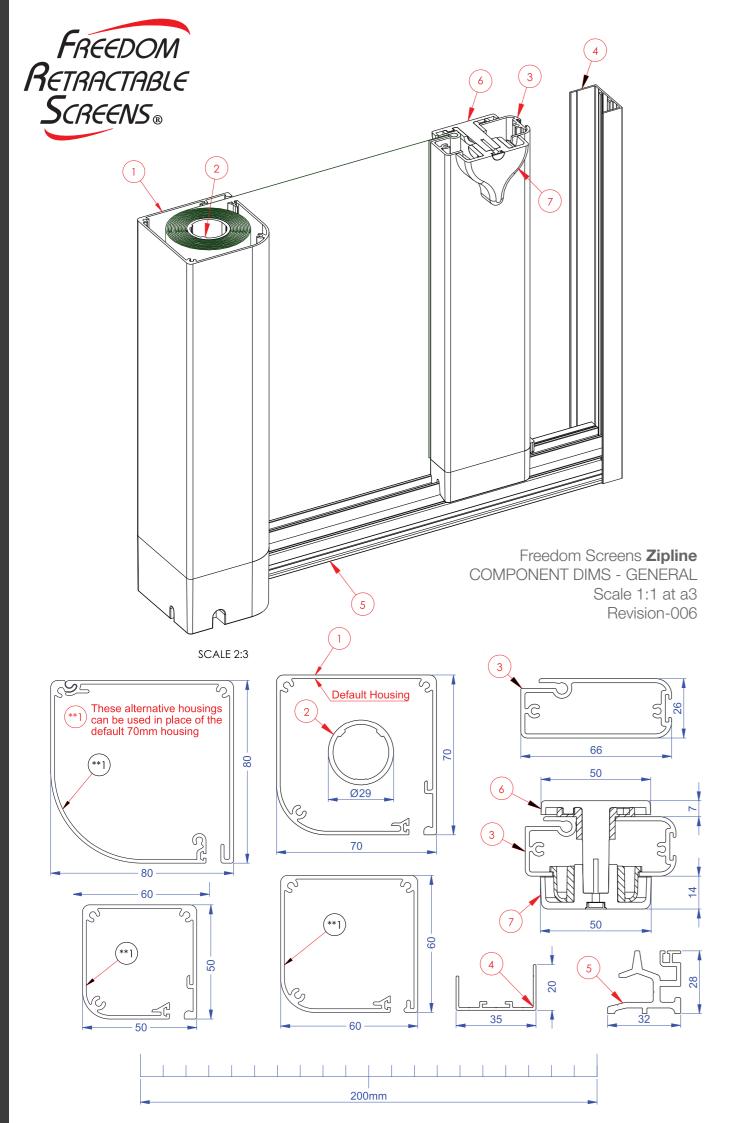

Freedom Screens Infinity Zipline

SPECIFICATIONS

Freedom Screens Zipline END VIEW - FACE or FLOORFIT Scale 1:1 at a3 Revision-006 SPECIFICATIONS

Use spacer if required under the recess channel

Recess channel & cup assembly may be fitted first to allow flooring to be completed. The screen unit may then be fitted at a later stage near project completion.

FREEDOM RETRACTABLE SCREENS®

Freedom Screens Zipline DETAIL - RECESS TRACK Scale 1:1 at a3 Revision-006

Freedom Screens Zipline END VIEW - RECESS TRACK Scale 1:1 at a3 Revision-006

Freedom Screens Infinity Zipline

SPECIFICATIONS

Freedom Screens **Zipline** PLAN VIEW - GENERAL Scale 1:1 at a3 Revision-006

Freedom Screens Zipline PLAN VIEW - STACKER DOORS Scale 1:1 at a3 Revision-006

Freedom Screens **Zipline**PLAN VIEW - BIFOLD DOORS
Scale 1:1 at a3
Revision-006