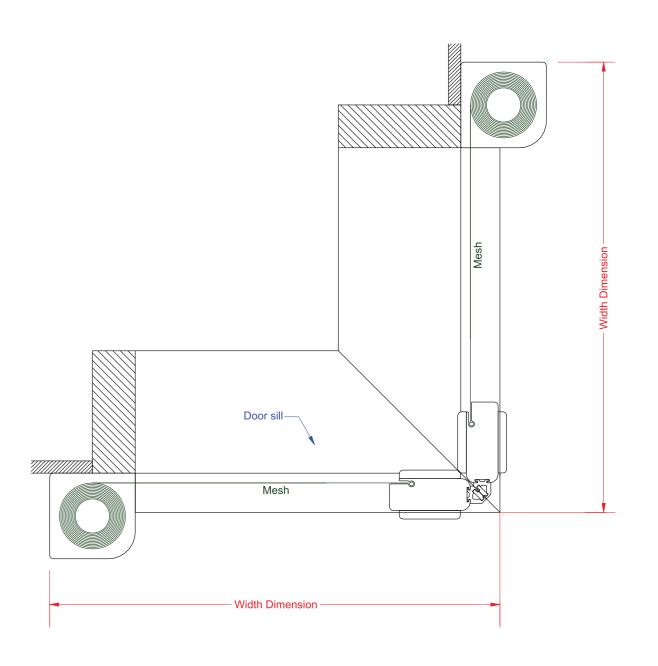

SPECIFICATIONS

Freedom Screens **Zipline** PLAN VIEW - GENERAL Scale 1:1 at a3 Revision-006

Freedom Screens Zipline PLAN VIEW - STACKER DOORS Scale 1:1 at a3 Revision-006

Freedom Screens **Zipline**PLAN VIEW - BIFOLD DOORS
Scale 1:1 at a3
Revision-006

Freedom Screens **Zipline**PLAN VIEW - DOUBLE DOORS
Scale 1:1 at a3
Revision-006

Freedom Screens Infinity Zipline

SPECIFICATIONS

Freedom Screens Infinity Zipline

SPECIFICATIONS

Shade from UV Rays

Hand Brake System