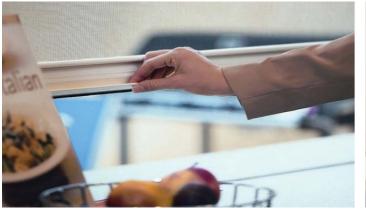

# Freedom™ Elite Pulldown series

Perfect screen solutions for windows, smaller doorways and servery windows

Freedom™ Elite Pull Down is perfect for servery windows and makes entertaining easy. Simply tilt to release the brake, then slide the screen up to allow food and drinks to pass through then lower it again to keep pesky insects at bay.

The patented Freedom™ Brake System locks the screen closed with a seamless seal without the use of magnets or latches. Flush countertops or bars do not require any additions or rework to spoil their smooth surfaces as the screen uses a brush strip to gently seal the lower edge.