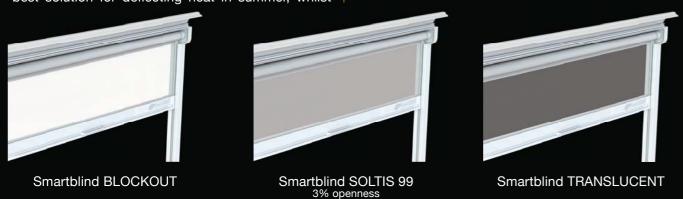

From 100% complete blockout to fully transparent UV protection, Smartblind has the solution.

www.smartblind.com.au division of freedom screens of Australia

### Smartblind features.

- Full block-out fabrics.
- 3% Openness fabrics
- Translucent fabrics
- No gap aluminium frame
- Hand operated with handle & cord
- Fully motorised option
- 5 Year warranty, Australia wide
- No visible fixings
- Easy Installation