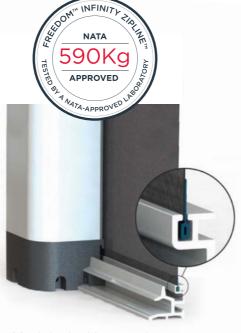

#### Infinity Zipline™ Series features:

- Spans up to 4.5 metres in a single screen and 9 metres in a double screen
- Unique mesh-to-track retention system which prevents sagging and stops mesh blowouts.
   High wind resistance.
- Accredited NATA Laboratory results of up to 590 kg of static pressure
- Recessed track option assists in the integration of door with screen installation
- Exclusive patented brake system
- Available in a variety of finishes including powder-coated and anodised aluminium, coloured end-caps and brake levers

### Recessed track channel

Tracks can be recessed to suit flush fit doors, fully integrated with door system.

Freedom Retractable Screens® NATA tested wind rating

Mesh locked into track to resist high wind mesh blowouts.