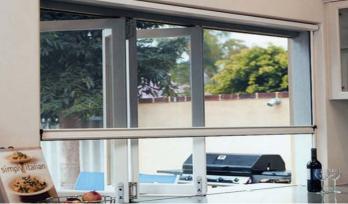

# Infinity Zipline™ screen limits

The Infinity Zipline™ screens can span 4.5 metres in a single unit and 9.0 metres in a double unit. The Infinity Zipline™ series is also available in a pull-down style or with a remote control (motorised) for windows, doors and enclosures. All Infinity Zipline™ screens are custom-made to exact requirements, and are available in a range of popular colours and finishes. All screens are supplied and fitted by our professional installers.

| Housing                                      | Single screen                                                                                          | Double screen                                                                                          |
|----------------------------------------------|--------------------------------------------------------------------------------------------------------|--------------------------------------------------------------------------------------------------------|
| <b>50mm</b> Patio Mesh Pet Mesh              | <b>1200mm maximum</b><br>2400mm H up to 1200mm W<br>2400mm H up to 1100mm W                            | <b>2400mm maximum</b><br>2400mm H up to 2400mm W<br>2400mm H up to 2200mm W                            |
| 60mm<br>Patio Mesh<br>Pet Mesh               | <b>2200mm maximum</b><br>3000mm H up to 2200mm W<br>3000mm H up to 1800mm W                            | <b>4400mm maximum</b><br>3000mm H up to 4400mm W<br>3000mm H up to 3600mm W                            |
| <b>70mm</b> Patio Mesh Patio Mesh Pet Mesh   | <b>3400mm maximum</b><br>3000mm H up to 2600mm W<br>2700mm H up to 3400mm W<br>3000mm H up to 2800mm W | <b>6800mm maximum</b><br>3000mm H up to 5200mm W<br>2700mm H up to 6800mm W<br>3000mm H up to 5600mm W |
| 80mm<br>Patio Mesh<br>Patio Mesh<br>Pet Mesh | <b>4500mm maximum</b><br>3000mm H up to 2600mm W<br>2700mm H up to 4500mm W<br>3000mm H up to 4000mm W | 9000mm maximum<br>3000mm H up to 5200mm W<br>2700mm H up to 9000mm W<br>3000mm H up to 8000mm W        |