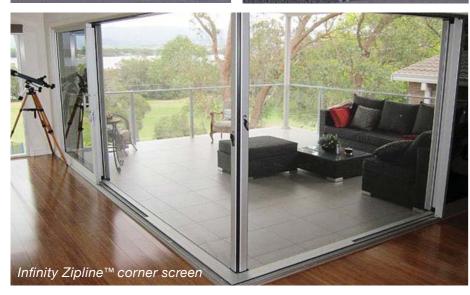

# Infinity Zipline™ screen limits

The Infinity Zipline™ screens can span 4.5 metres in a single unit and 9.0 metres in a double unit. The Infinity Zipline™ series is also available in a pull-down style or with a remote control (motorised) for windows, doors and enclosures. All Infinity Zipline™ screens are custom-made to exact requirements, and are available in a range of popular colours and finishes. All screens are supplied and fitted by our professional installers.