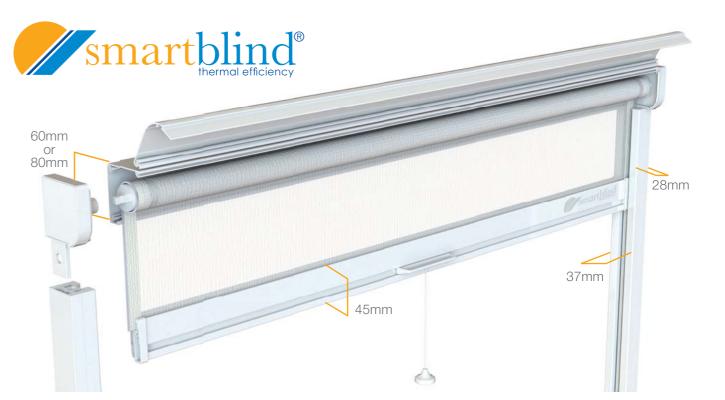

# Experience the difference a Smartblind can make to your living or working environment.

Proudly designed and manufactured in Australia, Smartblind utilises world leading technologically designed fabrics incorporated into an innovative no gap window protection system. Offering up to 99% protection from harmful U.V rays, Smartblind is the best solution for deflecting heat in summer, whilst

### Smartblind features.

- Full block-out fabrics.
- 3% Openness fabrics
- Translucent fabrics
- No gap aluminium frame
- Hand operated with handle & cord
- Fully motorised option
- 5 Year warranty, Australia wide
- No visible fixings
- Easy Installation