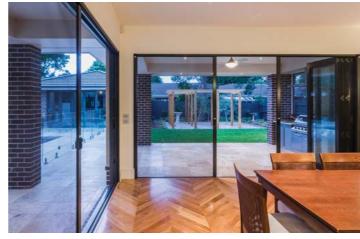

With innovative insect screen solutions for french, bifold and sliding stacker doors and windows, as well as pillarless corners and large, difficult-to-screen openings, our products are made and defined by style, quality and intelligent innovation.

# Infinity Zipline™ screen limits

The Infinity Zipline™ screens can span 4.5 metres in a single unit and 9.0 metres in a double unit. The Infinity Zipline™ series is also available in a pull-down style or with a remote control (motorised) for windows, doors and enclosures. All Infinity Zipline™ screens are custom-made to exact requirements, and are available in a range of popular colours and finishes. All screens are supplied and fitted by our professional installers.