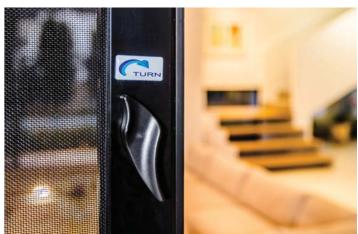

#### Infinity Zipline™ Series features:

- Spans up to 4.5 metres in a single screen and 9 metres in a double screen
- Unique mesh-to-track retention system which prevents sagging and stops mesh blowouts.
   High wind resistance.
- Accredited NATA Laboratory results of up to 590 kg of static pressure
- Recessed track option assists in the integration of door with screen installation
- Exclusive patented brake system
- Available in a variety of finishes including powder-coated and anodised aluminium, coloured end-caps and brake levers

### Recessed track channel

Tracks can be recessed to suit flush fit doors, fully integrated with door system.

Freedom Retractable Screens® NATA tested wind rating

Mesh locked into track to resist high wind mesh blowouts.