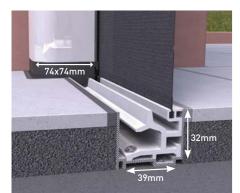

Freedom Screens Infinity Zipline

SPECIFICATIONS

Freedom Screens Zipline END VIEW - FACE or FLOORFIT Scale 1:1 at a3 Revision-006 SPECIFICATIONS

Use spacer if required under the recess channel

Recess channel & cup assembly may be fitted first to allow flooring to be completed. The screen unit may then be fitted at a later stage near project completion.

FREEDOM RETRACTABLE SCREENS®

Freedom Screens Zipline DETAIL - RECESS TRACK Scale 1:1 at a3 Revision-006

Freedom Screens Zipline END VIEW - RECESS TRACK Scale 1:1 at a3 Revision-006

Freedom Screens Infinity Zipline

### Recessed track channel

Tracks can be recessed to suit flush fit doors, fully integrated with door system.

Freedom Retractable Screens® NATA tested wind rating

Mesh locked into track to resist high wind mesh blowouts.