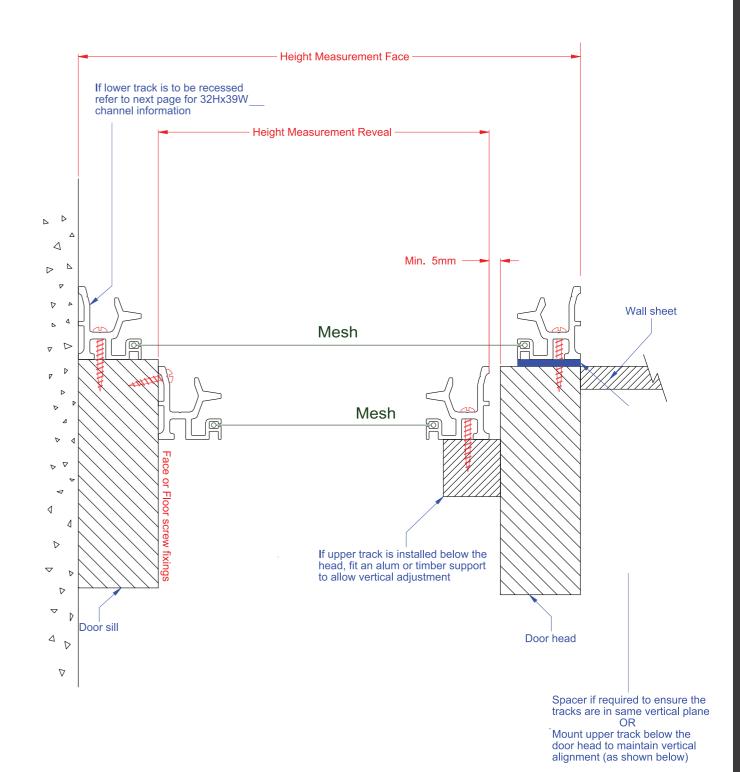

Freedom Screens Infinity Zipline

SPECIFICATIONS

Freedom Screens Zipline END VIEW - FACE or FLOORFIT Scale 1:1 at a3 Revision-006 SPECIFICATIONS

Use spacer if required under the recess channel

Recess channel & cup assembly may be fitted first to allow flooring to be completed. The screen unit may then be fitted at a later stage near project completion.

### Recessed track channel

Tracks can be recessed to suit flush fit doors, fully integrated with door system.

Freedom Retractable Screens® NATA tested wind rating

Mesh locked into track to resist high wind mesh blowouts.