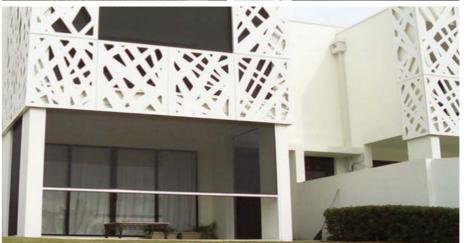

# Freedom™ Elite Pulldown series

Perfect screen solutions for windows, smaller doorways and servery windows

Freedom™ Elite Pull Down is perfect for servery windows and makes entertaining easy. Simply tilt to release the brake, then slide the screen up to allow food and drinks to pass through then lower it again to keep pesky insects at bay.

The patented Freedom™ Brake System locks the screen closed with a seamless seal without the use of magnets or latches. Flush countertops or bars do not require any additions or rework to spoil their smooth surfaces as the screen uses a brush strip to gently seal the lower edge.