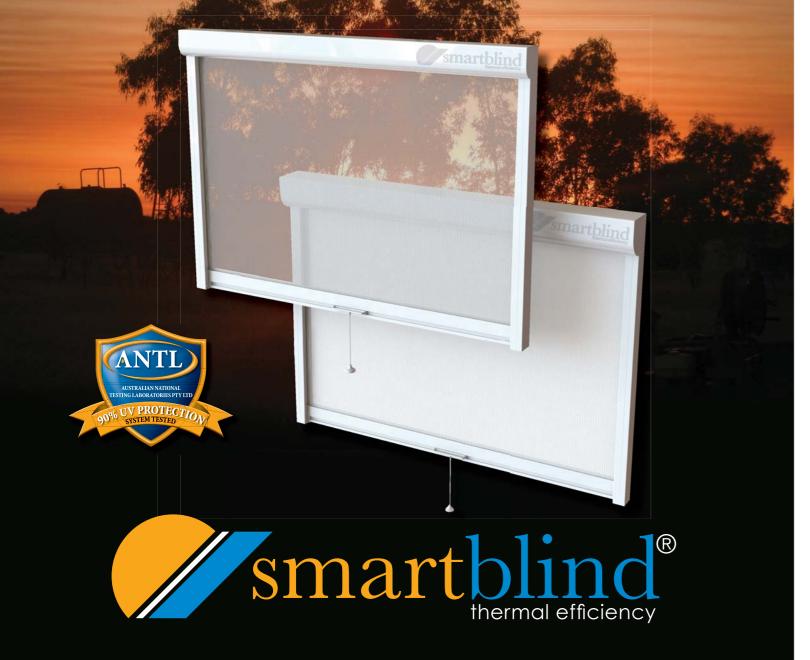

# Experience the difference a Smartblind can make to your living or working environment.

Proudly designed and manufactured in Australia, Smartblind utilises world leading technologically designed fabrics incorporated into an innovative no gap window protection system. Offering up to 99% protection from harmful U.V rays, Smartblind is the best solution for deflecting heat in summer, whilst

retaining the warmth during the cooler months. This intelligent blind offers a measurable difference in comfort levels and energy savings, and is proven and tested locally to perform like no other window protection system in the Australian market place.

From 100% complete blockout to fully transparent UV protection, Smartblind has the solution.

www.smartblind.com.au division of freedom screens of Australia

### Smartblind features.

- Full block-out fabrics.
- 3% Openness fabrics
- Translucent fabrics
- No gap aluminium frame
- Hand operated with handle & cord
- Fully motorised option
- 5 Year warranty, Australia wide
- No visible fixings
- Easy Installation