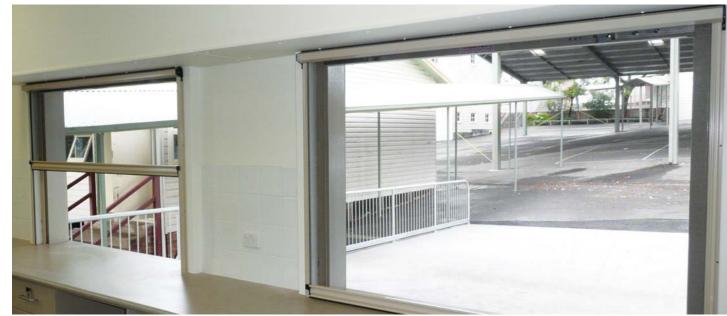

# Freedom™ Elite Pulldown series

Perfect screen solutions for windows, smaller doorways and servery windows

Freedom™ Elite Pull Down is perfect for servery windows and makes entertaining easy. Simply tilt to release the brake, then slide the screen up to allow food and drinks to pass through then lower it again to keep pesky insects at bay.

The patented Freedom™ Brake System locks the screen closed with a seamless seal without the use of magnets or latches. Flush countertops or bars do not require any additions or rework to spoil their smooth surfaces as the screen uses a brush strip to gently seal the lower edge.