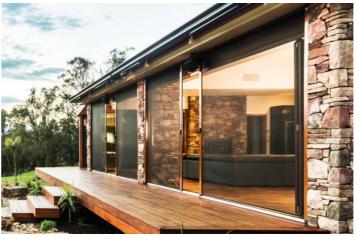

Innovative insect screen solutions for modern living

www.freedomscreens.com.au

Freedom Retractable Screens® are the industry leaders of retrofit retractable fly screens, offering the perfect fusion of style and cutting-edge technology for your home and beyond. Established in the sunny Gold Coast in Queensland since 1999, we are an Australian manufacturer at the forefront of both commercial and residential insect screen technology.

With innovative insect screen solutions for french, bifold and sliding stacker doors and windows, as well as pillarless corners and large, difficult-to-screen openings, our products are made and defined by style, quality and intelligent innovation.