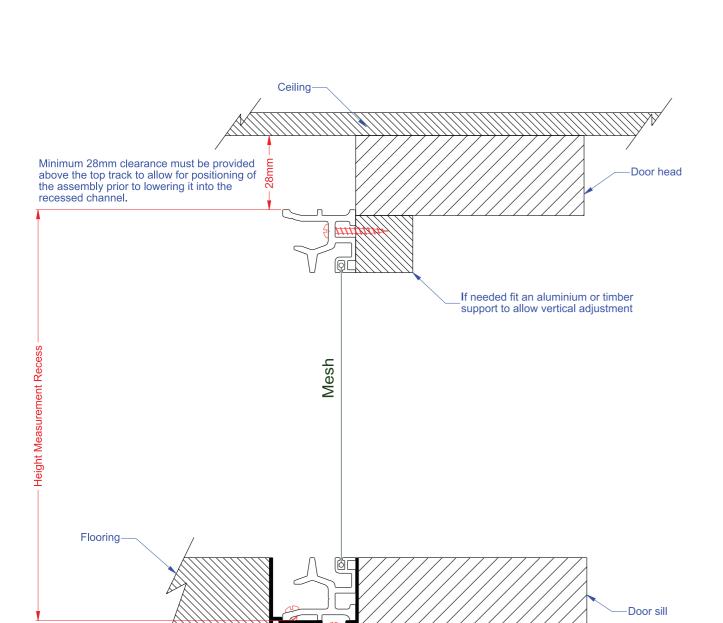

FREEDOM RETRACTABLE SCREENS®

Freedom Screens Zipline DETAIL - RECESS TRACK Scale 1:1 at a3 Revision-006

Freedom Screens Zipline END VIEW - RECESS TRACK Scale 1:1 at a3 Revision-006

Freedom Screens Infinity Zipline

### Recessed track channel

Tracks can be recessed to suit flush fit doors, fully integrated with door system.

Freedom Retractable Screens® NATA tested wind rating

Mesh locked into track to resist high wind mesh blowouts.