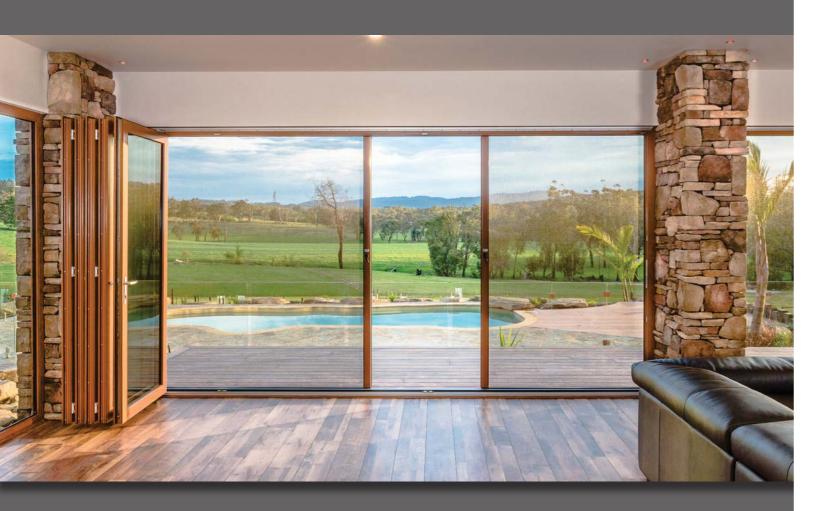

#### Infinity Zipline™ Series features:

- Spans up to 4.5 metres in a single screen and 9 metres in a double screen
- Unique mesh-to-track retention system which prevents sagging and stops mesh blowouts.
   High wind resistance.
- Accredited NATA Laboratory results of up to 590 kg of static pressure
- Recessed track option assists in the integration of door with screen installation
- Exclusive patented brake system
- Available in a variety of finishes including powder-coated and anodised aluminium, coloured end-caps and brake levers

# Infinity Zipline™ screen limits

The Infinity Zipline™ screens can span 4.5 metres in a single unit and 9.0 metres in a double unit. The Infinity Zipline™ series is also available in a pull-down style or with a remote control (motorised) for windows, doors and enclosures. All Infinity Zipline™ screens are custom-made to exact requirements, and are available in a range of popular colours and finishes. All screens are supplied and fitted by our professional installers.