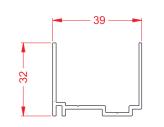

Freedom Screens Infinity Zipline

SPECIFICATIONS

Freedom Screens Zipline END VIEW - FACE or FLOORFIT Scale 1:1 at a3 Revision-006 SPECIFICATIONS

Use spacer if required under the recess channel

Recess channel & cup assembly may be fitted first to allow flooring to be completed. The screen unit may then be fitted at a later stage near project completion.

FREEDOM RETRACTABLE SCREENS®

Freedom Screens Zipline DETAIL - RECESS TRACK Scale 1:1 at a3 Revision-006

Freedom Screens Zipline END VIEW - RECESS TRACK Scale 1:1 at a3 Revision-006

Freedom Screens Infinity Zipline