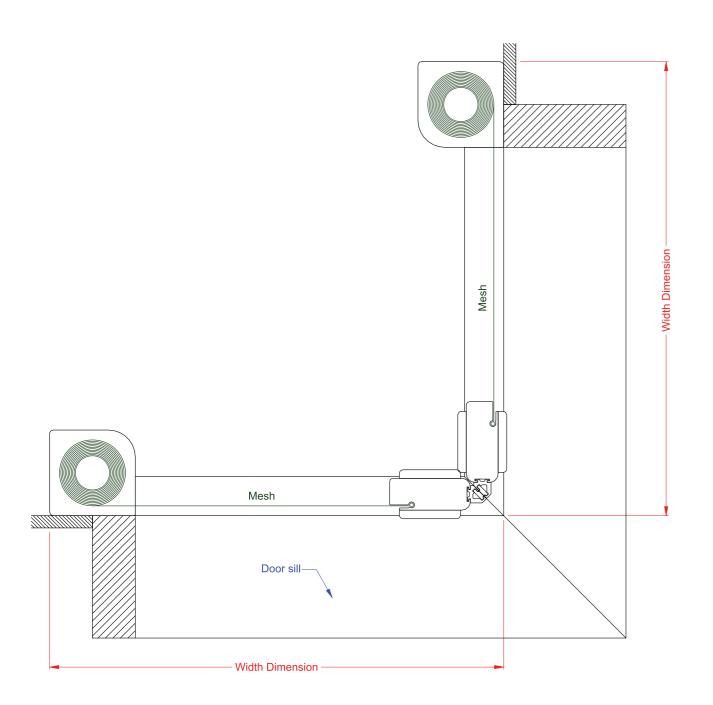

SPECIFICATIONS

Freedom Screens **Zipline** PLAN VIEW - GENERAL Scale 1:1 at a3 Revision-006

Freedom Screens Zipline PLAN VIEW - STACKER DOORS Scale 1:1 at a3 Revision-006

Freedom Screens **Zipline**PLAN VIEW - BIFOLD DOORS
Scale 1:1 at a3
Revision-006

Freedom Screens **Zipline**PLAN VIEW - DOUBLE DOORS
Scale 1:1 at a3
Revision-006

Freedom Screens Infinity Zipline

SPECIFICATIONS

Freedom Screens Infinity Zipline

SPECIFICATIONS

Shade from UV Rays

Hand Brake System