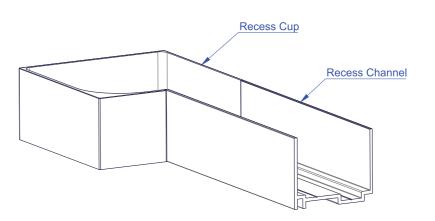

Freedom Screens Infinity Zipline

SPECIFICATIONS

Freedom Screens Zipline END VIEW - FACE or FLOORFIT Scale 1:1 at a3 Revision-006 SPECIFICATIONS

Use spacer if required under the recess channel

Recess channel & cup assembly may be fitted first to allow flooring to be completed. The screen unit may then be fitted at a later stage near project completion.

FREEDOM RETRACTABLE SCREENS®

Freedom Screens Zipline DETAIL - RECESS TRACK Scale 1:1 at a3 Revision-006

Freedom Screens Zipline END VIEW - RECESS TRACK Scale 1:1 at a3 Revision-006

Freedom Screens Infinity Zipline

### Recessed track channel

Tracks can be recessed to suit flush fit doors, fully integrated with door system.

Freedom Retractable Screens® NATA tested wind rating

Mesh locked into track to resist high wind mesh blowouts.