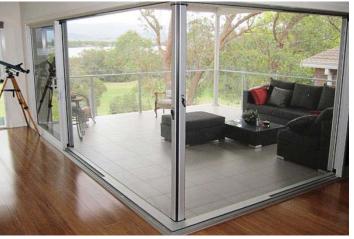

#### Infinity Zipline™ Series features:

- Spans up to 4.5 metres in a single screen and 9 metres in a double screen
- Unique mesh-to-track retention system which prevents sagging and stops mesh blowouts.
   High wind resistance.
- Accredited NATA Laboratory results of up to 590 kg of static pressure
- Recessed track option assists in the integration of door with screen installation
- Exclusive patented brake system
- Available in a variety of finishes including powder-coated and anodised aluminium, coloured end-caps and brake levers

# Infinity Zipline™ screen limits

The Infinity Zipline™ screens can span 4.5 metres in a single unit and 9.0 metres in a double unit. The Infinity Zipline™ series is also available in a pull-down style or with a remote control (motorised) for windows, doors and enclosures. All Infinity Zipline™ screens are custom-made to exact requirements, and are available in a range of popular colours and finishes. All screens are supplied and fitted by our professional installers.