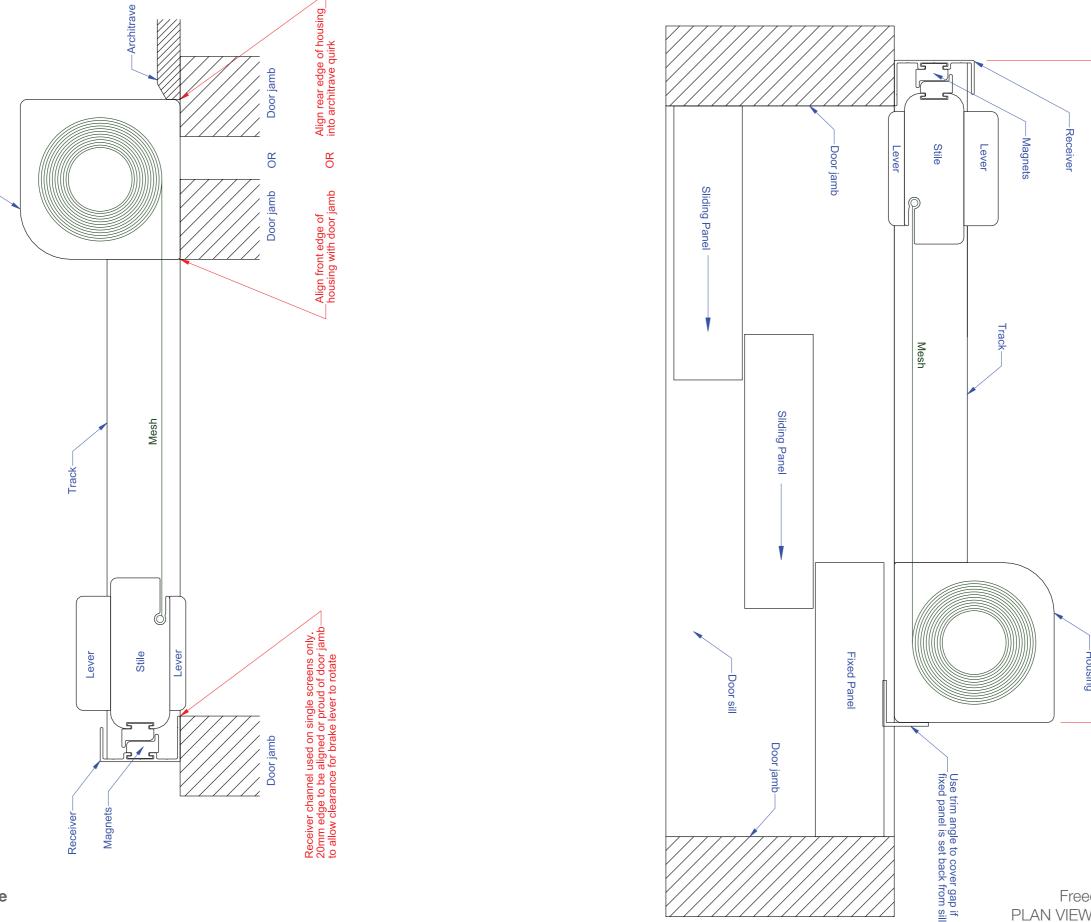

Freedom Screens Infinity Zipline

SPECIFICATIONS

Freedom Screens Zipline END VIEW - FACE or FLOORFIT Scale 1:1 at a3 Revision-006 SPECIFICATIONS

Use spacer if required under the recess channel

Recess channel & cup assembly may be fitted first to allow flooring to be completed. The screen unit may then be fitted at a later stage near project completion.

FREEDOM RETRACTABLE SCREENS®

Freedom Screens Zipline DETAIL - RECESS TRACK Scale 1:1 at a3 Revision-006

Freedom Screens Zipline END VIEW - RECESS TRACK Scale 1:1 at a3 Revision-006

Freedom Screens Infinity Zipline

SPECIFICATIONS

Freedom Screens **Zipline** PLAN VIEW - GENERAL Scale 1:1 at a3 Revision-006

Freedom Screens Zipline PLAN VIEW - STACKER DOORS Scale 1:1 at a3 Revision-006

Freedom Screens **Zipline**PLAN VIEW - BIFOLD DOORS
Scale 1:1 at a3
Revision-006

Freedom Screens **Zipline**PLAN VIEW - DOUBLE DOORS
Scale 1:1 at a3
Revision-006

Freedom Screens Infinity Zipline

SPECIFICATIONS

Freedom Screens Infinity Zipline

SPECIFICATIONS

Shade from UV Rays

Hand Brake System