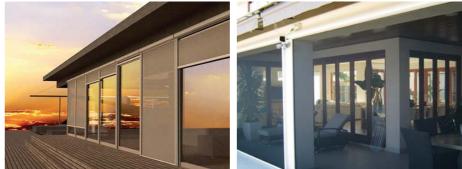

#### Freedom™ Motorised Smartscreen series

Enjoy your outdoor living space with a touch of a button.

The Motorised Smartscreen gives you the freedom to entertain and enjoy your outdoor living space with a touch of a button. Ideal for large openings including doors, patios, alfresco areas and garages. The Motorised Smartscreen spans to 5 metres and utilises quality motor and control systems by Somfy® technology. Available in a varierty of insect mesh options or Soltis® blind material.

#### Discreet

The sleek retrofit housing neatly attaches to your existing opening and is available in a range of colours to match. Compact and discreet 100 mm x 105 mm housing\*. The screen is discreetly rolled away until you are ready to use it.