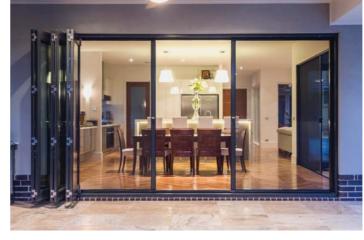

Innovative insect screen solutions for modern living

www.freedomscreens.com.au

Freedom Retractable Screens® are the industry leaders of retrofit retractable fly screens, offering the perfect fusion of style and cutting-edge technology for your home and beyond. Established in the sunny Gold Coast in Queensland since 1999, we are an Australian manufacturer at the forefront of both commercial and residential insect screen technology.

With innovative insect screen solutions for french, bifold and sliding stacker doors and windows, as well as pillarless corners and large, difficult-to-screen openings, our products are made and defined by style, quality and intelligent innovation.

# Infinity Zipline™ screen limits

The Infinity Zipline™ screens can span 4.5 metres in a single unit and 9.0 metres in a double unit. The Infinity Zipline™ series is also available in a pull-down style or with a remote control (motorised) for windows, doors and enclosures. All Infinity Zipline™ screens are custom-made to exact requirements, and are available in a range of popular colours and finishes. All screens are supplied and fitted by our professional installers.