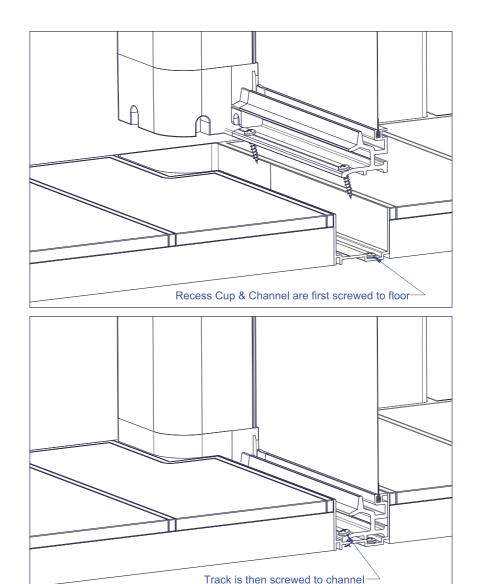

Freedom Screens Infinity Zipline

SPECIFICATIONS

Freedom Screens Zipline END VIEW - FACE or FLOORFIT Scale 1:1 at a3 Revision-006 SPECIFICATIONS

Use spacer if required under the recess channel

Recess channel & cup assembly may be fitted first to allow flooring to be completed. The screen unit may then be fitted at a later stage near project completion.

FREEDOM RETRACTABLE SCREENS®

Freedom Screens Zipline DETAIL - RECESS TRACK Scale 1:1 at a3 Revision-006

Freedom Screens Zipline END VIEW - RECESS TRACK Scale 1:1 at a3 Revision-006

Freedom Screens Infinity Zipline