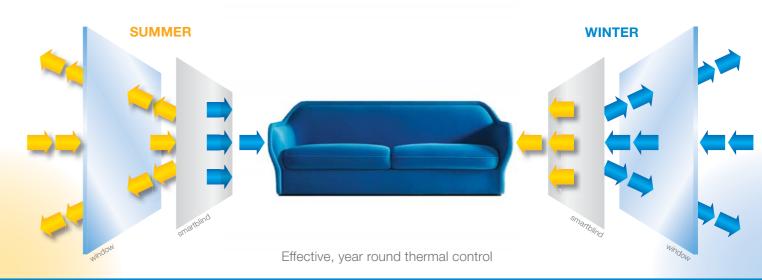

# Experience the difference a Smartblind can make to your living or working environment.

Proudly designed and manufactured in Australia, Smartblind utilises world leading technologically designed fabrics incorporated into an innovative no gap window protection system. Offering up to 99% protection from harmful U.V rays, Smartblind is the best solution for deflecting heat in summer, whilst

retaining the warmth during the cooler months. This intelligent blind offers a measurable difference in comfort levels and energy savings, and is proven and tested locally to perform like no other window protection system in the Australian market place.