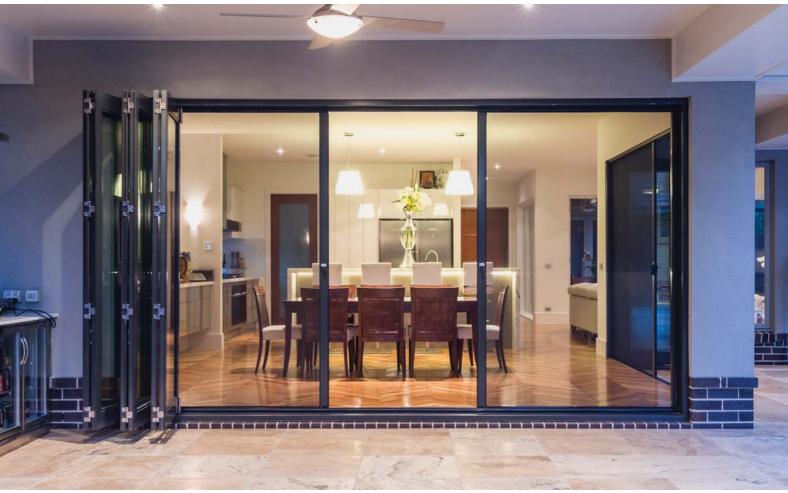

#### Infinity Zipline™ Series features:

- Spans up to 4.5 metres in a single screen and 9 metres in a double screen
- Unique mesh-to-track retention system which prevents sagging and stops mesh blowouts.
   High wind resistance.
- Accredited NATA Laboratory results of up to 590 kg of static pressure
- Recessed track option assists in the integration of door with screen installation
- Exclusive patented brake system
- Available in a variety of finishes including powder-coated and anodised aluminium, coloured end-caps and brake levers

# Infinity Zipline™ screen limits

The Infinity Zipline™ screens can span 4.5 metres in a single unit and 9.0 metres in a double unit. The Infinity Zipline™ series is also available in a pull-down style or with a remote control (motorised) for windows, doors and enclosures. All Infinity Zipline™ screens are custom-made to exact requirements, and are available in a range of popular colours and finishes. All screens are supplied and fitted by our professional installers.