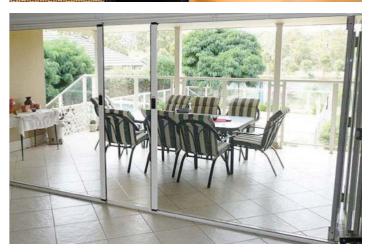

# Infinity Zipline™ screen limits

The Infinity Zipline™ screens can span 4.5 metres in a single unit and 9.0 metres in a double unit. The Infinity Zipline™ series is also available in a pull-down style or with a remote control (motorised) for windows, doors and enclosures. All Infinity Zipline™ screens are custom-made to exact requirements, and are available in a range of popular colours and finishes. All screens are supplied and fitted by our professional installers.

| Housing                                      | Single screen                                                                                          | Double screen                                                                                          |
|----------------------------------------------|--------------------------------------------------------------------------------------------------------|--------------------------------------------------------------------------------------------------------|
| <b>50mm</b> Patio Mesh Pet Mesh              | <b>1200mm maximum</b><br>2400mm H up to 1200mm W<br>2400mm H up to 1100mm W                            | <b>2400mm maximum</b><br>2400mm H up to 2400mm W<br>2400mm H up to 2200mm W                            |
| 60mm<br>Patio Mesh<br>Pet Mesh               | <b>2200mm maximum</b><br>3000mm H up to 2200mm W<br>3000mm H up to 1800mm W                            | <b>4400mm maximum</b><br>3000mm H up to 4400mm W<br>3000mm H up to 3600mm W                            |
| <b>70mm</b> Patio Mesh Patio Mesh Pet Mesh   | <b>3400mm maximum</b><br>3000mm H up to 2600mm W<br>2700mm H up to 3400mm W<br>3000mm H up to 2800mm W | <b>6800mm maximum</b><br>3000mm H up to 5200mm W<br>2700mm H up to 6800mm W<br>3000mm H up to 5600mm W |
| 80mm<br>Patio Mesh<br>Patio Mesh<br>Pet Mesh | <b>4500mm maximum</b><br>3000mm H up to 2600mm W<br>2700mm H up to 4500mm W<br>3000mm H up to 4000mm W | 9000mm maximum<br>3000mm H up to 5200mm W<br>2700mm H up to 9000mm W<br>3000mm H up to 8000mm W        |