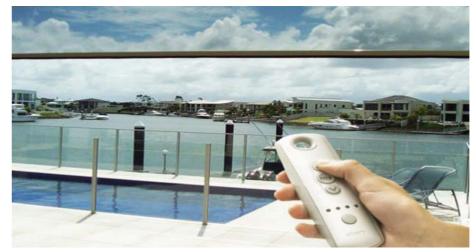

#### Freedom™ Motorised Smartscreen series

Enjoy your outdoor living space with a touch of a button.

The Motorised Smartscreen gives you the freedom to entertain and enjoy your outdoor living space with a touch of a button. Ideal for large openings including doors, patios, alfresco areas and garages. The Motorised Smartscreen spans to 5 metres and utilises quality motor and control systems by Somfy® technology. Available in a varierty of insect mesh options or Soltis® blind material.

#### Innovative Technology

Enjoy your outdoor living area and reduce the effect of sun glare, wind and rain with a touch of a button. Utilising quality motorising and control systems by Somfy® technology.