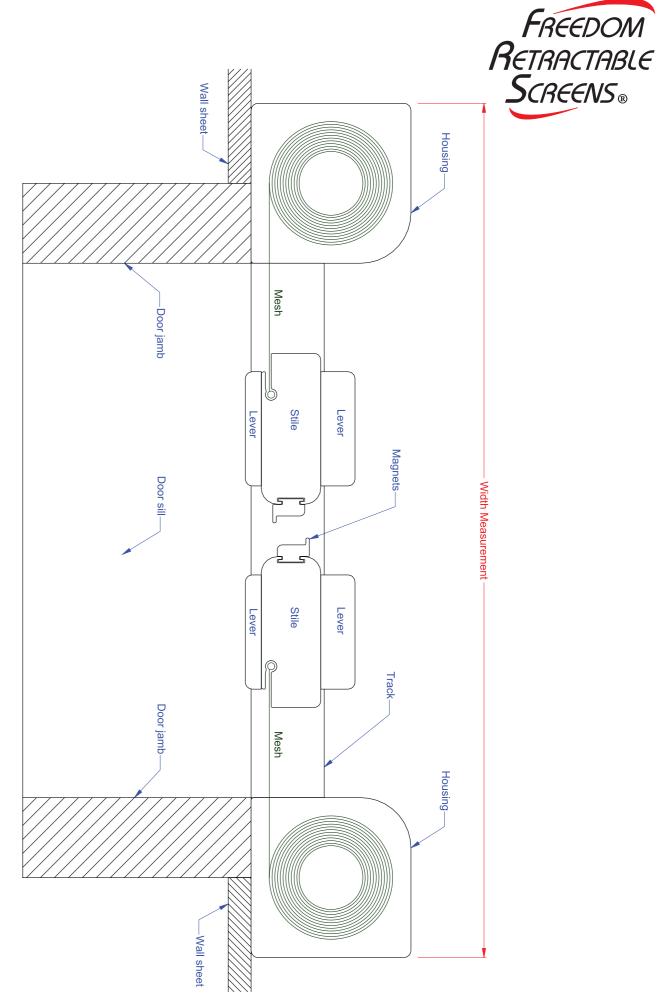

SPECIFICATIONS

Freedom Screens **Zipline** PLAN VIEW - GENERAL Scale 1:1 at a3 Revision-006

Freedom Screens Zipline PLAN VIEW - STACKER DOORS Scale 1:1 at a3 Revision-006

Freedom Screens **Zipline**PLAN VIEW - BIFOLD DOORS
Scale 1:1 at a3
Revision-006

Freedom Screens **Zipline**PLAN VIEW - DOUBLE DOORS
Scale 1:1 at a3
Revision-006

Freedom Screens Infinity Zipline

SPECIFICATIONS

Freedom Screens Infinity Zipline

SPECIFICATIONS

Shade from UV Rays

Hand Brake System