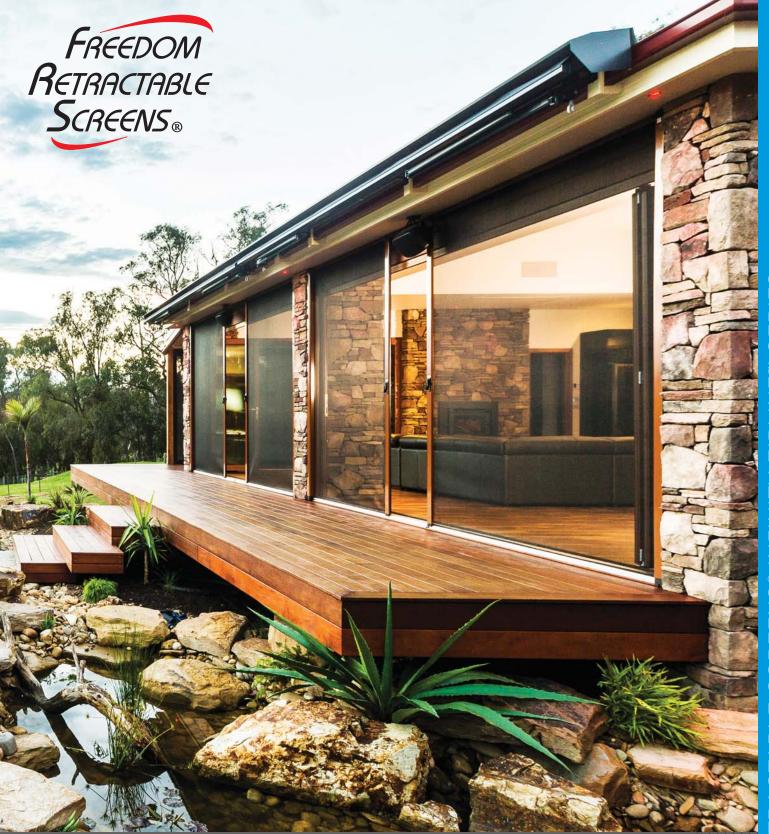

Innovative insect screen solutions for modern living

www.freedomscreens.com.au

Freedom Retractable Screens® are the industry leaders of retrofit retractable fly screens, offering the perfect fusion of style and cutting-edge technology for your home and beyond. Established in the sunny Gold Coast in Queensland since 1999, we are an Australian manufacturer at the forefront of both commercial and residential insect screen technology.

With innovative insect screen solutions for french, bifold and sliding stacker doors and windows, as well as pillarless corners and large, difficult-to-screen openings, our products are made and defined by style, quality and intelligent innovation.