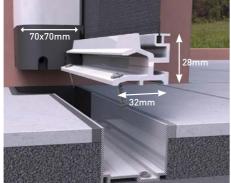

Freedom Screens Infinity Zipline

SPECIFICATIONS

Freedom Screens Zipline END VIEW - FACE or FLOORFIT Scale 1:1 at a3 Revision-006 SPECIFICATIONS

Use spacer if required under the recess channel

Recess channel & cup assembly may be fitted first to allow flooring to be completed. The screen unit may then be fitted at a later stage near project completion.

FREEDOM RETRACTABLE SCREENS®

Freedom Screens Zipline DETAIL - RECESS TRACK Scale 1:1 at a3 Revision-006

Freedom Screens Zipline END VIEW - RECESS TRACK Scale 1:1 at a3 Revision-006

Freedom Screens Infinity Zipline

### Recessed track channel

Tracks can be recessed to suit flush fit doors, fully integrated with door system.

Freedom Retractable Screens® NATA tested wind rating

Mesh locked into track to resist high wind mesh blowouts.