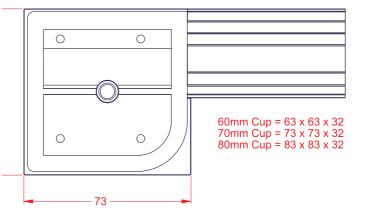

| Housing                                      | Single screen                                                                                          | Double screen                                                                                          |
|----------------------------------------------|--------------------------------------------------------------------------------------------------------|--------------------------------------------------------------------------------------------------------|
| <b>50mm</b> Patio Mesh Pet Mesh              | <b>1200mm maximum</b><br>2400mm H up to 1200mm W<br>2400mm H up to 1100mm W                            | <b>2400mm maximum</b><br>2400mm H up to 2400mm W<br>2400mm H up to 2200mm W                            |
| 60mm<br>Patio Mesh<br>Pet Mesh               | <b>2200mm maximum</b><br>3000mm H up to 2200mm W<br>3000mm H up to 1800mm W                            | <b>4400mm maximum</b><br>3000mm H up to 4400mm W<br>3000mm H up to 3600mm W                            |
| <b>70mm</b> Patio Mesh Patio Mesh Pet Mesh   | <b>3400mm maximum</b><br>3000mm H up to 2600mm W<br>2700mm H up to 3400mm W<br>3000mm H up to 2800mm W | <b>6800mm maximum</b><br>3000mm H up to 5200mm W<br>2700mm H up to 6800mm W<br>3000mm H up to 5600mm W |
| 80mm<br>Patio Mesh<br>Patio Mesh<br>Pet Mesh | <b>4500mm maximum</b><br>3000mm H up to 2600mm W<br>2700mm H up to 4500mm W<br>3000mm H up to 4000mm W | 9000mm maximum<br>3000mm H up to 5200mm W<br>2700mm H up to 9000mm W<br>3000mm H up to 8000mm W        |