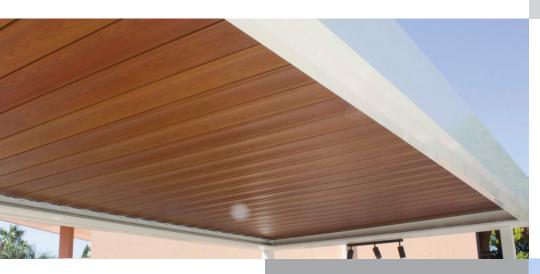

Wood Look and More is a natural timber look with the advantage of low maintenance and the high durability qualities of aluminium. It offers the natural beauty and warm textured feel of timber with a range of functional advantages.

### **Products**

Wood Look and More can be used to give a natural timber look to a variety of products from Window & Door Frames, Fencing, Garage Doors, Panels and much more.