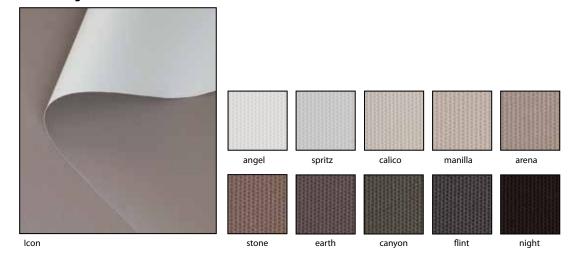

## **ICON** Roller, Roman & Panel Fabric

| Application:     | <ul> <li>Roller, Roman and Panel Window Blinds</li> <li>Wide Width Windows</li> </ul>                                                                                                |
|------------------|--------------------------------------------------------------------------------------------------------------------------------------------------------------------------------------|
| Characteristics: | • Width: 2500mm   3000mm                                                                                                                                                             |
| Technical:       | <ul> <li>Composition: 100% Polyester with Foamed Acrylic Backing</li> <li>Weave: Plain Weave</li> <li>Nominal Weight: 400gsm</li> <li>Nominal Thickness: 0.55mm</li> </ul>           |
| Performance:     | Opacity: 100% Blackout                                                                                                                                                               |
| Protection:      | <ul> <li>Complies with Building Code of Australia requirements for Class 2 to 9 (a) buildings.<br/>Tested to AS 1530 Part III.</li> </ul>                                            |
| Care:            | <ul> <li>Surface dust should be removed with duster or soft cloth. Never use abrasive products or solvent/industrial based cleaners. Do not roll up fabric which is damp.</li> </ul> |
| Note:            | <ul> <li>Colour variances may occur between fabric production batches. These variances are<br/>within industry tolerances.</li> </ul>                                                |

Colour Range \*

\* Images representative only